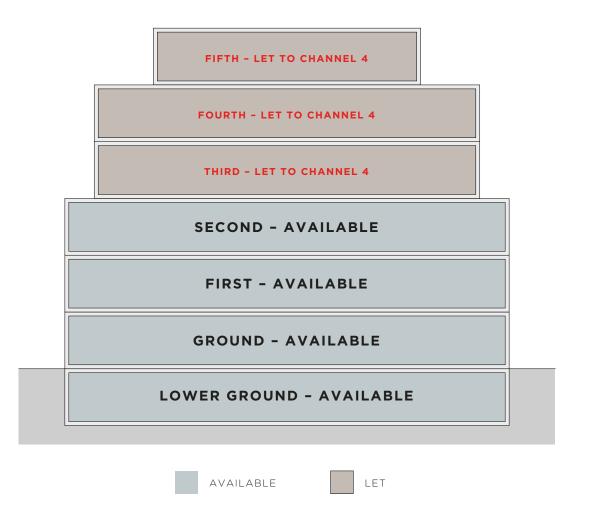

### Four floors available

From 8,032 sq.ft (746 sq.M.) - 39,106 sq.ft. (3,634 sq.m.)

|              |                  | /     |  |
|--------------|------------------|-------|--|
| Floor        | Sq Ft            | Sq M  |  |
| Fifth        | Let to Channel 4 |       |  |
| Fourth       | Let to Channel 4 |       |  |
| Third        | Let to Channel 4 |       |  |
| Second       | 11,094           | 1,031 |  |
| First        | 11,072           | 1,029 |  |
| Ground       | 8,908            | 828   |  |
| Lower Ground | 8,032            | 746   |  |
| Total        | 39,106           | 3,634 |  |