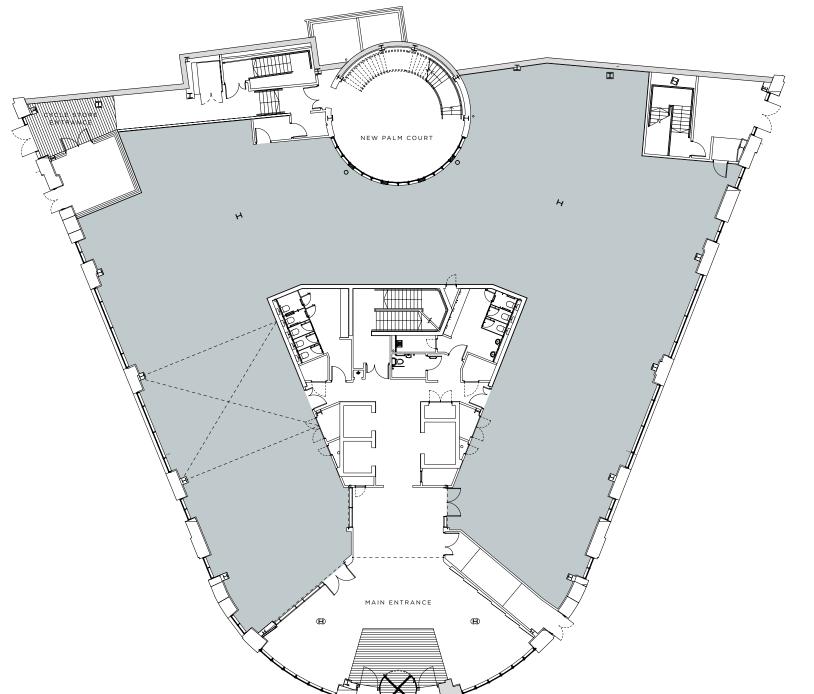

Within the Majestic, you will find an elegant yet contemporary three storey atrium and stunning office environment, created over seven floors the exceptional quality of the design reflecting the exceptional super-prime location.

This is a building not limited by traditional constraints — its landmark presence providing the stage for the modern forward-thinking imaginative business at the heart of a dynamic economy.

New Palm Court — unique / redefined

A new Grade A office building designed to provide a flexible contemporary European working environment within this super prime location for the discerning occupier.

The building benefits from the following features:

### Four floors available

From 8,032 sq.ft (746 sq.M.) - 39,106 sq.ft. (3,634 sq.m.)

|              |                  | /     |  |
|--------------|------------------|-------|--|
| Floor        | Sq Ft            | Sq M  |  |
| Fifth        | Let to Channel 4 |       |  |
| Fourth       | Let to Channel 4 |       |  |
| Third        | Let to Channel 4 |       |  |
| Second       | 11,094           | 1,031 |  |
| First        | 11,072           | 1,029 |  |
| Ground       | 8,908            | 828   |  |
| Lower Ground | 8,032            | 746   |  |
| Total        | 39,106           | 3,634 |  |

### SCHEDULE OF AREAS

1

8,908 sq ft 828 sq m

Ground Foyer 1,438 sq ft / 134 sq m Space Available

11,072 sq ft 1,029 sq m 11,094 sq ft 1,031 sq m

Second

2 0

21