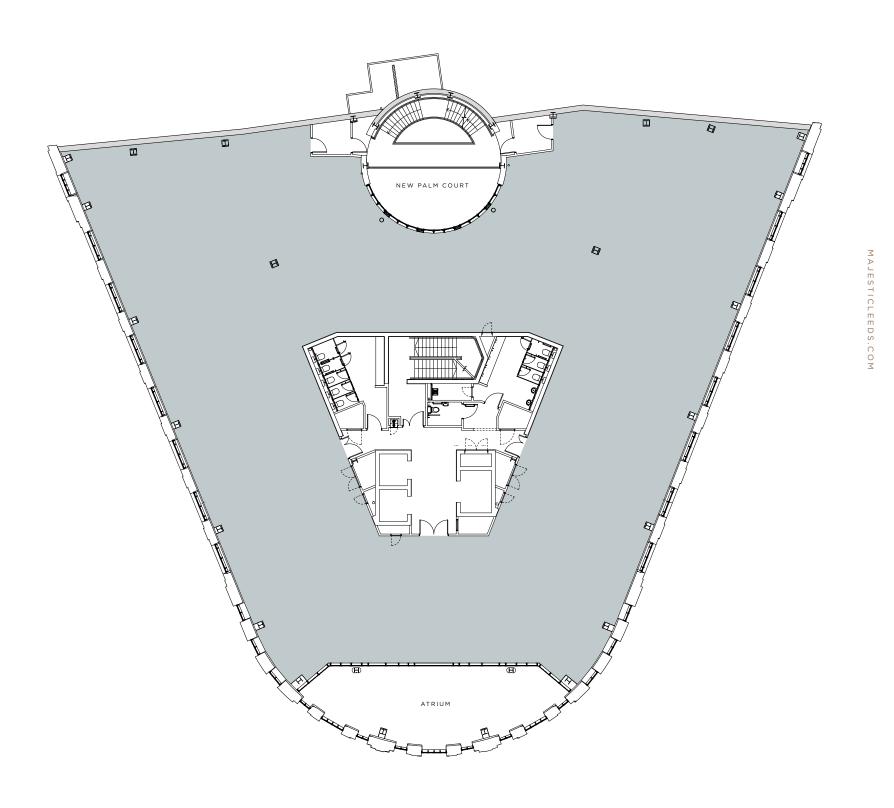

### Four floors available

From 8,032 sq.ft (746 sq.M.) - 39,106 sq.ft. (3,634 sq.m.)

|              |                  | /     |  |
|--------------|------------------|-------|--|
| Floor        | Sq Ft            | Sq M  |  |
| Fifth        | Let to Channel 4 |       |  |
| Fourth       | Let to Channel 4 |       |  |
| Third        | Let to Channel 4 |       |  |
| Second       | 11,094           | 1,031 |  |
| First        | 11,072           | 1,029 |  |
| Ground       | 8,908            | 828   |  |
| Lower Ground | 8,032            | 746   |  |
| Total        | 39,106           | 3,634 |  |

### SCHEDULE OF AREAS

1

8,908 sq ft 828 sq m

Ground Foyer 1,438 sq ft / 134 sq m Space Available

11,072 sq ft 1,029 sq m 11,094 sq ft 1,031 sq m

Second

2 0

21