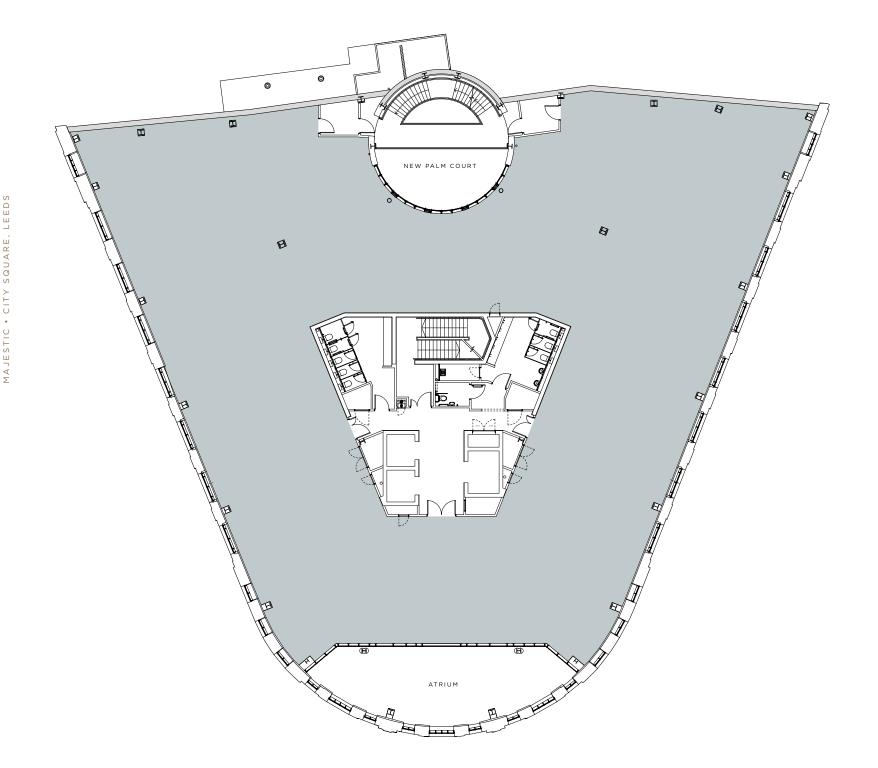

### Four floors available

From 8,032 sq.ft (746 sq.M.) - 39,106 sq.ft. (3,634 sq.m.)

|              |                  | /     |  |
|--------------|------------------|-------|--|
| Floor        | Sq Ft            | Sq M  |  |
| Fifth        | Let to Channel 4 |       |  |
| Fourth       | Let to Channel 4 |       |  |
| Third        | Let to Channel 4 |       |  |
| Second       | 11,094           | 1,031 |  |
| First        | 11,072           | 1,029 |  |
| Ground       | 8,908            | 828   |  |
| Lower Ground | 8,032            | 746   |  |
| Total        | 39,106           | 3,634 |  |

### SCHEDULE OF AREAS

1

8,908 sq ft 828 sq m

Ground Foyer 1,438 sq ft / 134 sq m Space Available

11,072 sq ft 1,029 sq m 11,094 sq ft 1,031 sq m

Second

2 0

21