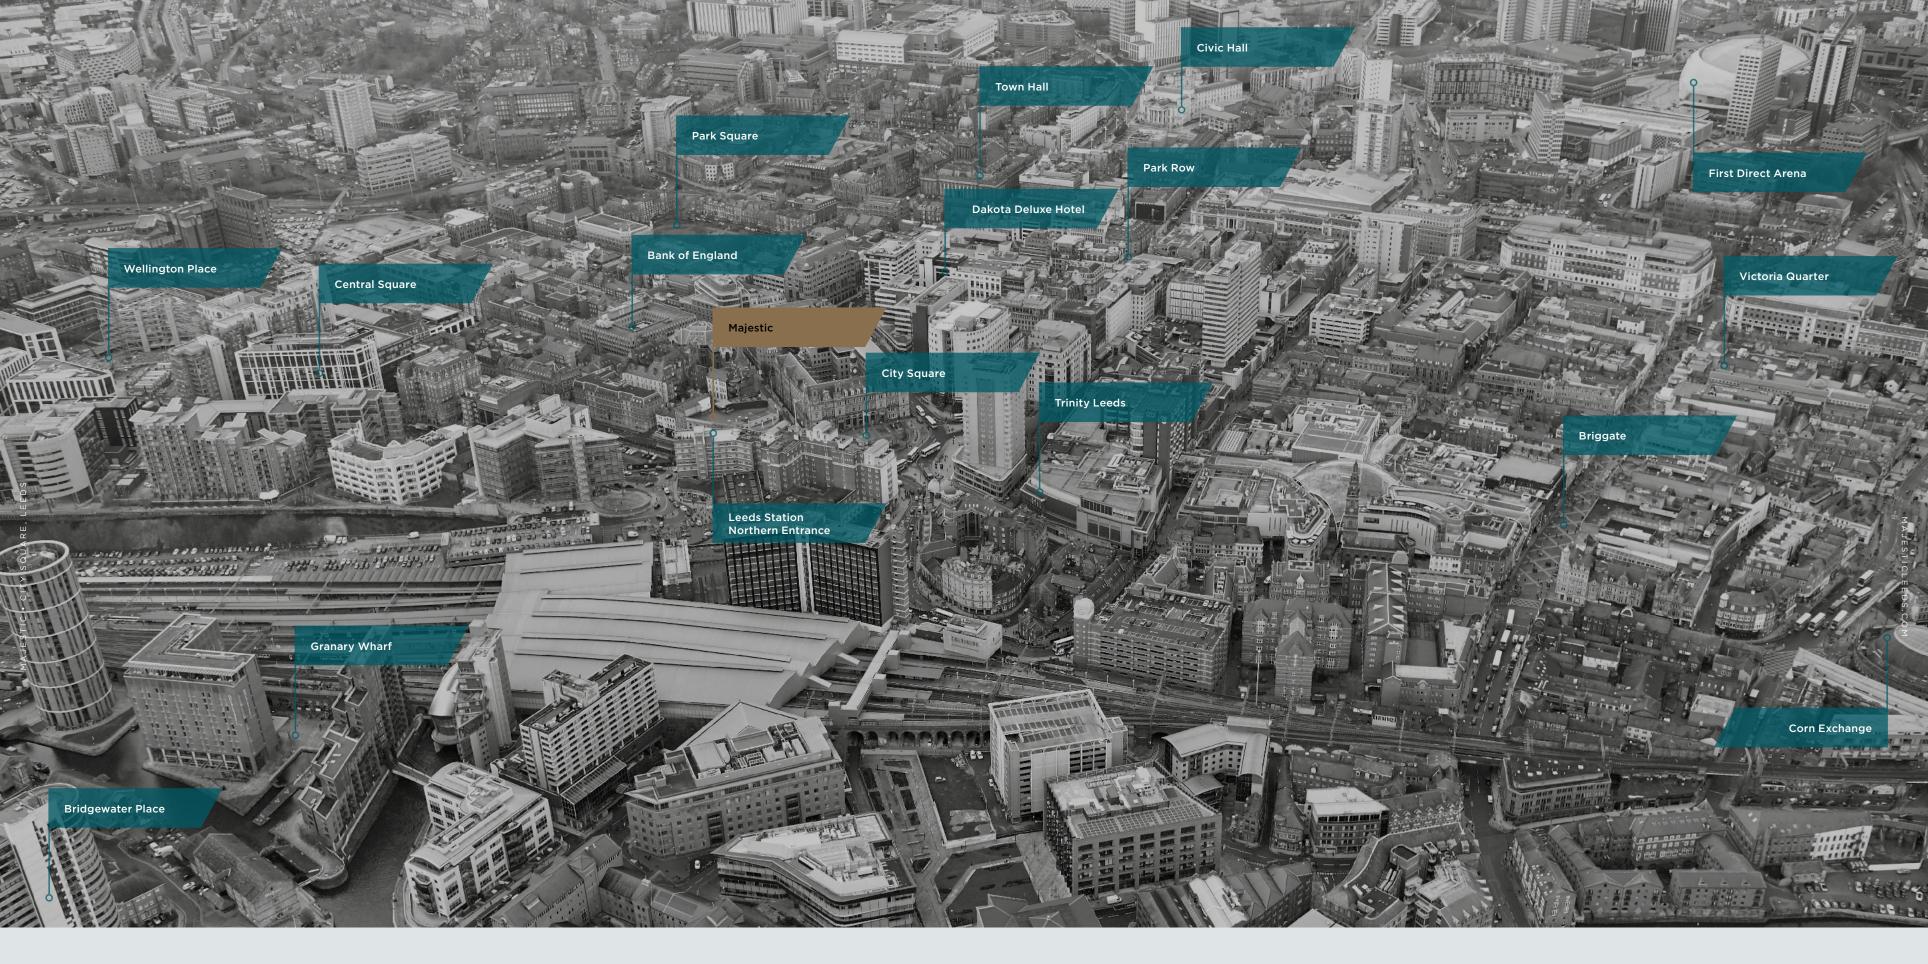

### You'll find the Majestic truly at the heart of it all.

At the heart of an ambitious City.

At the heart of a dynamic regional economy.

At the heart of a glorious Yorkshire.

At the heart of a true Northern Powerhouse.

Just steps away from the City's railway station, the Majestic not only commands a physical presence – it offers a commercial presence for your business to be within Leeds' landmark office building.

23

| P PARK PLACE  YORK PLACE | MAJESTIC CITY SQUARE | THE LIGHT  ALBION ST  ALBION ST                                                                                                                                                                                                                                                                                                                                                                                                                                                                                                                                                                                                                                                                                                                                                                                                                                                                                                                                                                                                                                                                                                                                                                                                                                                                                                                                                                                                                                                                                                                                                                                                                                                                                                                                                                                                                                                                                                                                                                                                                                                                                                | THE HEADROW  VICTOR QUART  BEEDS | RIA<br>TER                             | FASTGATE  VICTORIA GATE  RGE ST |
|--------------------------|----------------------|--------------------------------------------------------------------------------------------------------------------------------------------------------------------------------------------------------------------------------------------------------------------------------------------------------------------------------------------------------------------------------------------------------------------------------------------------------------------------------------------------------------------------------------------------------------------------------------------------------------------------------------------------------------------------------------------------------------------------------------------------------------------------------------------------------------------------------------------------------------------------------------------------------------------------------------------------------------------------------------------------------------------------------------------------------------------------------------------------------------------------------------------------------------------------------------------------------------------------------------------------------------------------------------------------------------------------------------------------------------------------------------------------------------------------------------------------------------------------------------------------------------------------------------------------------------------------------------------------------------------------------------------------------------------------------------------------------------------------------------------------------------------------------------------------------------------------------------------------------------------------------------------------------------------------------------------------------------------------------------------------------------------------------------------------------------------------------------------------------------------------------|----------------------------------|----------------------------------------|---------------------------------|
|                          | WELLINGTON ST        | ALBION ST  P  ALBION ST  P  ALBION ST  ALBIO | GATE                             | CORN EXCHANGE  P  CALLS  BREWERY WHARF |                                 |

On City Square, the Majestic offers the location in Leeds to access the train links to the rest of the Country, and beyond. The Majestic does not just offer the best of business connections — the Majestic is central to a burgeoning City life with its magnificent stores and arcades, fabulous eating and drinking experiences, world-class art and culture alongside an array of leading educational institutions.