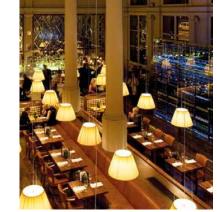

4-8 New Station Street, Leeds LS1 5DL

The Majestic offers the style

as well as/the substance for

your business.

Angelica & Crafthouse

Not to/be confused as one, Angelica and Crafthouse both offer an impressive destination for those looking for the ultimate drinking and dining experience. Located on the fifth floor of the stunning Trinity Leeds, Crafthouse, with its regularly changing seasonal menus, is the sister restaurant to Angelica, offering its stunning panoramic views of the City.

Level 5/6 Trinity Leeds, 70 Boar Lane, Leeds LS1 6HW